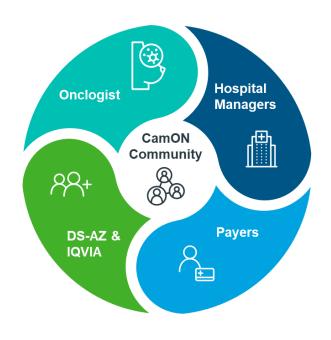

#### Strategies leveraging the CamON community

Strategy to drive clinical practice change

- Minimize under-diagnosis and suboptimal treatment
- Validate impact of actions
- Identify best practices

**RWE Strategy** 

- Epidemiology
- Medical
- HEOR

**Branding Strategy** 

- Positioning in oncology and health management
- Scientific Societies